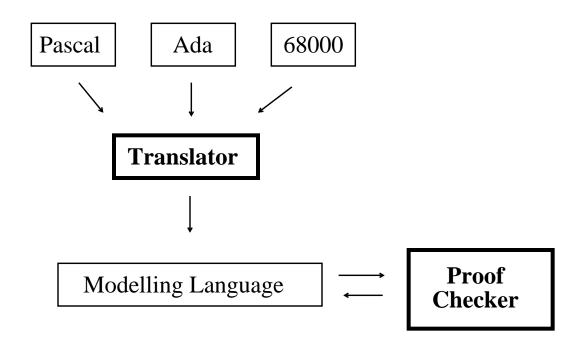

## Program Checker/Validator Program Validation Ltd.

Sold as commercial product

Users include :

Aquila, Admiral, BAe, GCHQ, GEC Avionics SD, AWRE, Rolls Royce