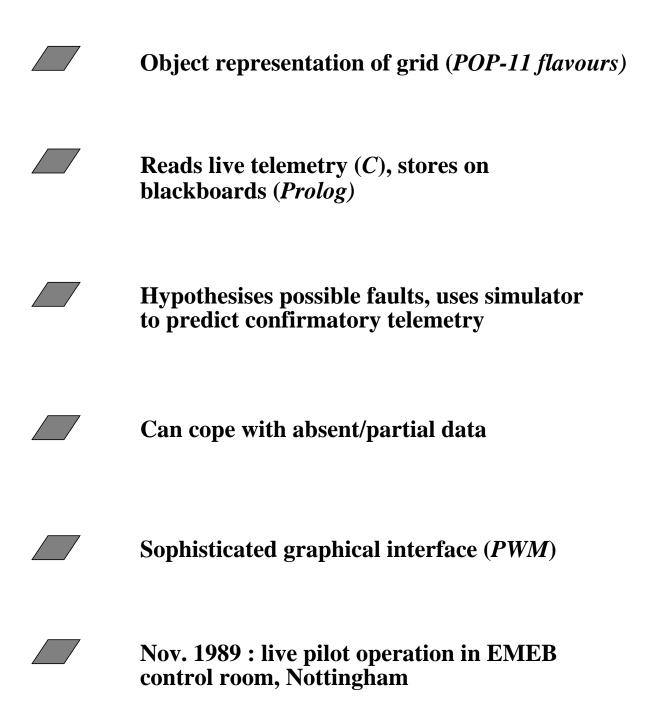

# <u>FAUST</u>

# Real-time fault diagnosis of electricity supply systems

**ECRC / SEB (EMEB) / Thames Polytechnic** 

# FAUST