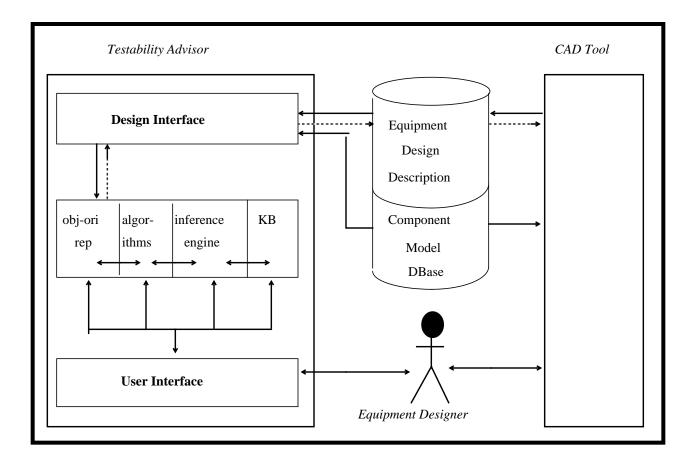

# **Design for Testability**

Works in cooperation with CAD tools

# **Design for Testability**